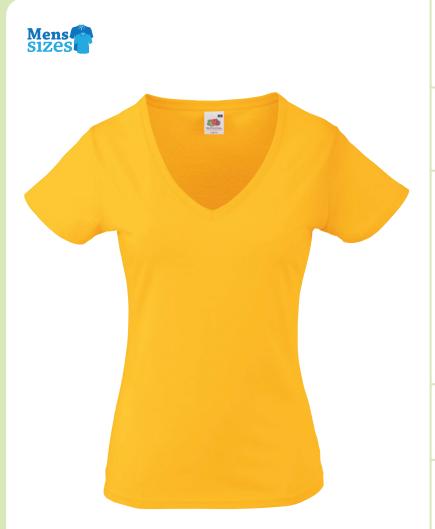

# LADY-FIT VALUEWEIGHT V-NECK T

**61-398-0** WOMEN'S

# **Care instructions**

- Lady-Fit Valueweight V-NeckT (61-398-0) also available in Men's (61-066-0)
- V-Neck with cotton/Lycra® rib
- Self-fabric back neck tape
- Shaped side seams for a feminine fit
- Produced using Belcoro® yarn for a softer feel and cleaner printing process
- Fine knit gauge for enhanced printability